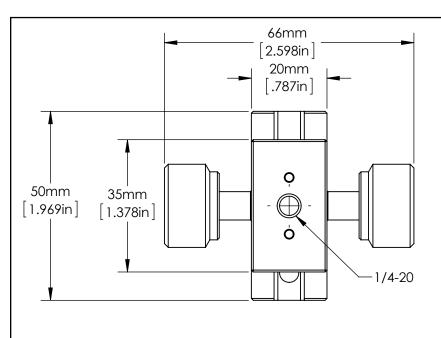

## FOR INFORMATION ONLY: DO NOT MANUFACTURE PARTS TO THIS DRAWING

SPECIFICATIONS SUBJECT TO CHANGE WITHOUT NOTICE DIMENSIONS ARE FOR REFERENCE ONLY DIMENSIONS ARE IN mm [INCHES]

| <b>Company of the Company of the Compa</b> |                                               |  |  |                 |     |     |
|--------------------------------------------------------------------------------------------------------------------------------------------------------------------------------------------------------------------------------------------------------------------------------------------------------------------------------------------------------------------------------------------------------------------------------------------------------------------------------------------------------------------------------------------------------------------------------------------------------------------------------------------------------------------------------------------------------------------------------------------------------------------------------------------------------------------------------------------------------------------------------------------------------------------------------------------------------------------------------------------------------------------------------------------------------------------------------------------------------------------------------------------------------------------------------------------------------------------------------------------------------------------------------------------------------------------------------------------------------------------------------------------------------------------------------------------------------------------------------------------------------------------------------------------------------------------------------------------------------------------------------------------------------------------------------------------------------------------------------------------------------------------------------------------------------------------------------------------------------------------------------------------------------------------------------------------------------------------------------------------------------------------------------------------------------------------------------------------------------------------------------------|-----------------------------------------------|--|--|-----------------|-----|-----|
| TITLE                                                                                                                                                                                                                                                                                                                                                                                                                                                                                                                                                                                                                                                                                                                                                                                                                                                                                                                                                                                                                                                                                                                                                                                                                                                                                                                                                                                                                                                                                                                                                                                                                                                                                                                                                                                                                                                                                                                                                                                                                                                                                                                                | 22mm Travel, Small Thick Base Single Movement |  |  |                 |     |     |
| DWG NO                                                                                                                                                                                                                                                                                                                                                                                                                                                                                                                                                                                                                                                                                                                                                                                                                                                                                                                                                                                                                                                                                                                                                                                                                                                                                                                                                                                                                                                                                                                                                                                                                                                                                                                                                                                                                                                                                                                                                                                                                                                                                                                               | 03682                                         |  |  | SHEET<br>1 OF 1 | REV | 000 |