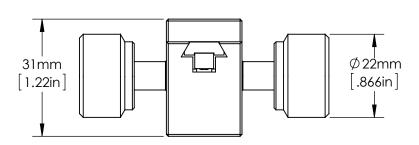

## FOR INFORMATION ONLY: DO NOT MANUFACTURE PARTS TO THIS DRAWING

SPECIFICATIONS SUBJECT TO CHANGE WITHOUT NOTICE DIMENSIONS ARE FOR REFERENCE ONLY DIMENSIONS ARE IN mm [INCHES]

| <b>Company of the Company of the Compa</b> |                                               |  |  |                 |     |     |
|--------------------------------------------------------------------------------------------------------------------------------------------------------------------------------------------------------------------------------------------------------------------------------------------------------------------------------------------------------------------------------------------------------------------------------------------------------------------------------------------------------------------------------------------------------------------------------------------------------------------------------------------------------------------------------------------------------------------------------------------------------------------------------------------------------------------------------------------------------------------------------------------------------------------------------------------------------------------------------------------------------------------------------------------------------------------------------------------------------------------------------------------------------------------------------------------------------------------------------------------------------------------------------------------------------------------------------------------------------------------------------------------------------------------------------------------------------------------------------------------------------------------------------------------------------------------------------------------------------------------------------------------------------------------------------------------------------------------------------------------------------------------------------------------------------------------------------------------------------------------------------------------------------------------------------------------------------------------------------------------------------------------------------------------------------------------------------------------------------------------------------------|-----------------------------------------------|--|--|-----------------|-----|-----|
| TITLE                                                                                                                                                                                                                                                                                                                                                                                                                                                                                                                                                                                                                                                                                                                                                                                                                                                                                                                                                                                                                                                                                                                                                                                                                                                                                                                                                                                                                                                                                                                                                                                                                                                                                                                                                                                                                                                                                                                                                                                                                                                                                                                                | 22mm Travel, Small Thick Base Single Movement |  |  |                 |     |     |
| DWG NO                                                                                                                                                                                                                                                                                                                                                                                                                                                                                                                                                                                                                                                                                                                                                                                                                                                                                                                                                                                                                                                                                                                                                                                                                                                                                                                                                                                                                                                                                                                                                                                                                                                                                                                                                                                                                                                                                                                                                                                                                                                                                                                               | 03682                                         |  |  | SHEET<br>1 OF 1 | REV | 000 |