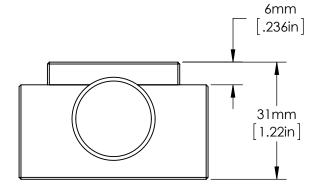

## FOR INFORMATION ONLY: DO NOT MANUFACTURE PARTS TO THIS DRAWING

SPECIFICATIONS SUBJECT TO CHANGE WITHOUT NOTICE DIMENSIONS ARE FOR REFERENCE ONLY DIMENSIONS ARE IN mm [INCHES]

| <b>Company of the Company of the Compa</b> |                                               |  |  |                 |     |     |
|--------------------------------------------------------------------------------------------------------------------------------------------------------------------------------------------------------------------------------------------------------------------------------------------------------------------------------------------------------------------------------------------------------------------------------------------------------------------------------------------------------------------------------------------------------------------------------------------------------------------------------------------------------------------------------------------------------------------------------------------------------------------------------------------------------------------------------------------------------------------------------------------------------------------------------------------------------------------------------------------------------------------------------------------------------------------------------------------------------------------------------------------------------------------------------------------------------------------------------------------------------------------------------------------------------------------------------------------------------------------------------------------------------------------------------------------------------------------------------------------------------------------------------------------------------------------------------------------------------------------------------------------------------------------------------------------------------------------------------------------------------------------------------------------------------------------------------------------------------------------------------------------------------------------------------------------------------------------------------------------------------------------------------------------------------------------------------------------------------------------------------------|-----------------------------------------------|--|--|-----------------|-----|-----|
| TITLE                                                                                                                                                                                                                                                                                                                                                                                                                                                                                                                                                                                                                                                                                                                                                                                                                                                                                                                                                                                                                                                                                                                                                                                                                                                                                                                                                                                                                                                                                                                                                                                                                                                                                                                                                                                                                                                                                                                                                                                                                                                                                                                                | 22mm Travel, Small Thick Base Single Movement |  |  |                 |     |     |
| DWG NO                                                                                                                                                                                                                                                                                                                                                                                                                                                                                                                                                                                                                                                                                                                                                                                                                                                                                                                                                                                                                                                                                                                                                                                                                                                                                                                                                                                                                                                                                                                                                                                                                                                                                                                                                                                                                                                                                                                                                                                                                                                                                                                               | 03682                                         |  |  | SHEET<br>1 OF 1 | REV | 000 |