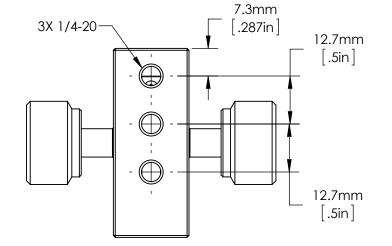

## FOR INFORMATION ONLY: DO NOT MANUFACTURE PARTS TO THIS DRAWING

SPECIFICATIONS SUBJECT TO CHANGE WITHOUT NOTICE DIMENSIONS ARE FOR REFERENCE ONLY DIMENSIONS ARE IN mm [INCHES]

| <b>Company of the Company of the Compa</b> |                                               |  |  |                 |     |     |
|--------------------------------------------------------------------------------------------------------------------------------------------------------------------------------------------------------------------------------------------------------------------------------------------------------------------------------------------------------------------------------------------------------------------------------------------------------------------------------------------------------------------------------------------------------------------------------------------------------------------------------------------------------------------------------------------------------------------------------------------------------------------------------------------------------------------------------------------------------------------------------------------------------------------------------------------------------------------------------------------------------------------------------------------------------------------------------------------------------------------------------------------------------------------------------------------------------------------------------------------------------------------------------------------------------------------------------------------------------------------------------------------------------------------------------------------------------------------------------------------------------------------------------------------------------------------------------------------------------------------------------------------------------------------------------------------------------------------------------------------------------------------------------------------------------------------------------------------------------------------------------------------------------------------------------------------------------------------------------------------------------------------------------------------------------------------------------------------------------------------------------------|-----------------------------------------------|--|--|-----------------|-----|-----|
| TITLE                                                                                                                                                                                                                                                                                                                                                                                                                                                                                                                                                                                                                                                                                                                                                                                                                                                                                                                                                                                                                                                                                                                                                                                                                                                                                                                                                                                                                                                                                                                                                                                                                                                                                                                                                                                                                                                                                                                                                                                                                                                                                                                                | 22mm Travel, Small Thick Base Single Movement |  |  |                 |     |     |
| DWG NO                                                                                                                                                                                                                                                                                                                                                                                                                                                                                                                                                                                                                                                                                                                                                                                                                                                                                                                                                                                                                                                                                                                                                                                                                                                                                                                                                                                                                                                                                                                                                                                                                                                                                                                                                                                                                                                                                                                                                                                                                                                                                                                               | 03682                                         |  |  | SHEET<br>1 OF 1 | REV | 000 |