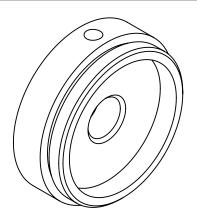

## NOTES:

1.

INCLUDES 1 M3 x 6mm LONG, FLAT POINT SET SCREW. ORDER ADDITIONAL PACKAGES OF 3 USING SN 86579.

| <b>Edmund Optics</b> ® |                                                    |          |                            |                 |     |     |
|------------------------|----------------------------------------------------|----------|----------------------------|-----------------|-----|-----|
| TITLE                  | 25mm Cage Simple Optic Mount, 6mm Dia x 5mm Length |          |                            |                 |     |     |
| DWG NO                 | 85537                                              | MATERIAL | BLACK ANODIZED<br>ALUMINUM | SHEET<br>1 OF 1 | REV | 000 |