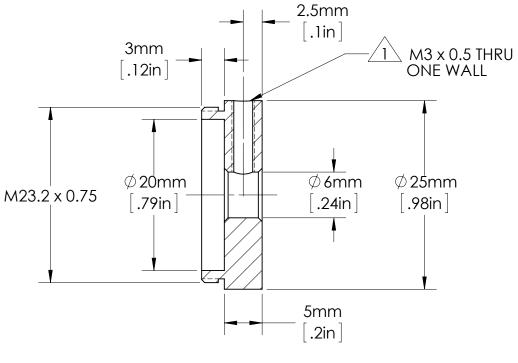

## FOR INFORMATION ONLY: DO NOT MANUFACTURE PARTS TO THIS DRAWING

SPECIFICATIONS SUBJECT TO CHANGE WITHOUT NOTICE DIMENSIONS ARE FOR REFERENCE ONLY DIMENSIONS ARE IN mm [INCHES]

**SECTION A-A** 

## NOTES:

1.

INCLUDES 1 M3 x 6mm LONG, FLAT POINT SET SCREW. ORDER ADDITIONAL PACKAGES OF 3 USING SN 86579.

| <b>Edmund Optics</b> ® |                                                    |          |                            |                 |     |     |
|------------------------|----------------------------------------------------|----------|----------------------------|-----------------|-----|-----|
| TITLE                  | 25mm Cage Simple Optic Mount, 6mm Dia x 5mm Length |          |                            |                 |     |     |
| DWG NO                 | 85537                                              | MATERIAL | BLACK ANODIZED<br>ALUMINUM | SHEET<br>1 OF 1 | REV | 000 |