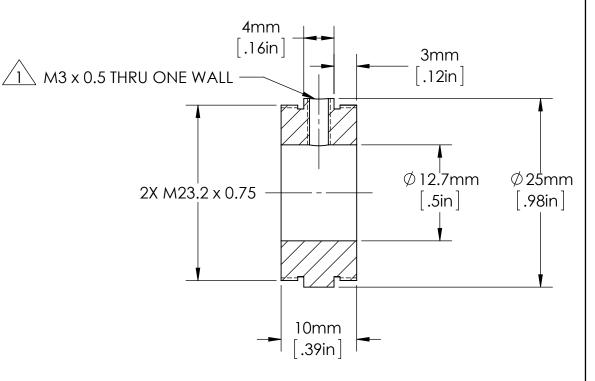

## FOR INFORMATION ONLY: DO NOT MANUFACTURE PARTS TO THIS DRAWING

SPECIFICATIONS SUBJECT TO CHANGE WITHOUT NOTICE DIMENSIONS ARE FOR REFERENCE ONLY DIMENSIONS ARE IN mm [INCHES]

**SECTION A-A** 

## **NOTES:**

<u>/1.\</u>

INCLUDES 1 M3 x 6mm LONG, FLAT POINT SET SCREW. ORDER ADDITIONAL PACKAGES OF 3 USING SN 86579.

| <b>Edmund Optics®</b> |                                                      |          |                            |                 |     |     |
|-----------------------|------------------------------------------------------|----------|----------------------------|-----------------|-----|-----|
| TITLE                 | 25mm Cage Double Male Simple Optic Mount, 12.7mm Dia |          |                            |                 |     |     |
| DWG NO                | 85569                                                | MATERIAL | BLACK ANODIZED<br>ALUMINUM | SHEET<br>1 OF 1 | REV | 000 |