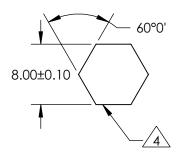

4. SIX SIDEWALLS:

SURFACE ACCURACY: COMMERCIAL POLISH

## FOR INFORMATION ONLY: DO NOT MANUFACTURE PARTS TO THIS DRAWING

|                             | \$1     | \$2     |                     |    |
|-----------------------------|---------|---------|---------------------|----|
| SHAPE                       | PLANO   | PLANO   | EFL<br>(AT 587.6nm) | NA |
| SURFACE ACCURACY AT 632.8nm | 2 WAVES | 2 WAVES | BFL<br>(AT 587.6nm) | NA |
| SURFACE QUALITY             | 60 - 40 | 60 - 40 | ALL DIMS IN         | mm |