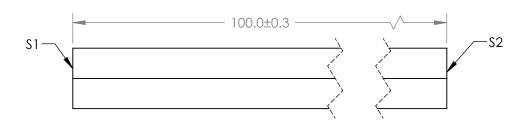

## NOTES:

- 1. ALLOWABLE OPTICAL MATERIAL: FUSED SILICA CORNING 7980
- 2. SURFACE S2 TO BE PARALLEL WITH SURFACE S1 TO WITHIN 5 ARCMIN
- 3. COATING (APPLY ACROSS COATING APERTURE)
  \$1: NONE
  \$2: NONE

## FOR INFORMATION ONLY: DO NOT MANUFACTURE PARTS TO THIS DRAWING

|                             | \$1     | \$2     |                     |    |
|-----------------------------|---------|---------|---------------------|----|
| SHAPE                       | PLANO   | PLANO   | EFL<br>(AT 587.6nm) | NA |
| SURFACE ACCURACY AT 632.8nm | 2 WAVES | 2 WAVES | BFL<br>(AT 587.6nm) | NA |
| SURFACE QUALITY             | 60 - 40 | 60 - 40 | ALL DIMS IN         | mm |