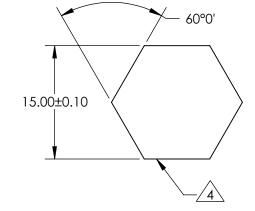

## NOTES:

- 1. ALLOWABLE OPTICAL MATERIAL: GRADE A FINE ANNEALED SCHOTT: N-BK7
- 2. SURFACE S2 TO BE PARALLEL WITH SURFACE S1 TO WITHIN 5 ARCMIN
- COATING (APPLY ACROSS COATING APERTURE) S1: NONE S2: NONE
- 4. SIX SIDEWALLS: SURFACE ACCURACY: COMMERCIAL POLISH

15.0mm HEX LIGHT PIPE, 100mm Ig