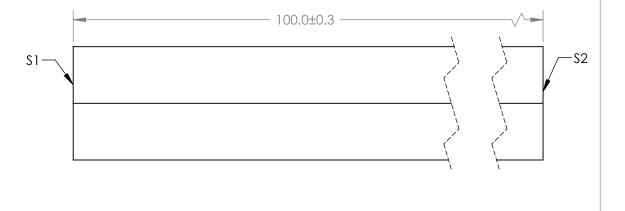

## NOTES:

- 1. ALLOWABLE OPTICAL MATERIAL: GRADE A FINE ANNEALED SCHOTT: N-BK7
- 2. SURFACE S2 TO BE PARALLEL WITH SURFACE S1 TO WITHIN 5 ARCMIN
- COATING (APPLY ACROSS COATING APERTURE) S1: NONE S2: NONE
- 4. SIX SIDEWALLS: SURFACE ACCURACY: COMMERCIAL POLISH

## *FOR INFORMATION ONLY*: DO NOT MANUFACTURE PARTS TO THIS DRAWING

|                             |         |         | -                   |    |        |
|-----------------------------|---------|---------|---------------------|----|--------|
|                             | S1      | \$2     |                     |    | -      |
| SHAPE                       | PLANO   | PLANO   | EFL<br>(AT 587.6nm) | NA | TITLE  |
| SURFACE ACCURACY AT 632.8nm | 5 WAVES | 5 WAVES | BFL<br>(AT 587.6nm) | NA |        |
| SURFACE QUALITY             | 60 - 40 | 60 - 40 | ALL DIMS IN         | mm | DWG NO |

15.0mm HEX LIGHT PIPE, 100mm Ig