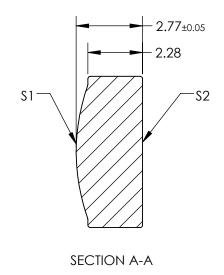

## NOTES:

- 1. SUBSTRATE: ECO 550
- 2. NUMERICAL APERTURE: 0.18
- 3. COATING

\$1 & \$2: R(AVG) < 1.0% @ 600 - 1050nm

- 4. FOCAL LENGTH TOLERANCE: ±1%
- 5. TRANSMITTED WAVEFRONT ERROR (λ, RMS): < 0.070

## FOR INFORMATION ONLY: DO NOT MANUFACTURE PARTS TO THIS DRAWING

| SPECIFICATIONS SUBJECT TO CHANGE WITHOUT NOTICE DIMENSIONS ARE FOR REFERENCE ONLY |                      | EFL                  | 13.86                  |       | Edmund Optics® |                                                           |                 |
|-----------------------------------------------------------------------------------|----------------------|----------------------|------------------------|-------|----------------|-----------------------------------------------------------|-----------------|
|                                                                                   | \$1                  | \$2                  | BFL                    | 12.11 | U              |                                                           | Ü               |
| SHAPE                                                                             | CONVEX               | PLANO                | THIRD ANGLE PROJECTION |       | TITLE          | 0.18 NA 13.86mm FL NIR AR COATED,<br>MOLDED ASPHERIC LENS |                 |
| SURFACE QUALITY                                                                   | 40-20                | 40-20                |                        |       |                |                                                           |                 |
| CLEAR APERTURE                                                                    | Ø5.50                | Ø5.50                |                        |       |                |                                                           |                 |
| BEVEL MAX                                                                         | PROTECTIVE AS NEEDED | PROTECTIVE AS NEEDED | ALL DIMS IN            | mm    | DWG NO         | 46372                                                     | SHEET<br>1 OF 1 |