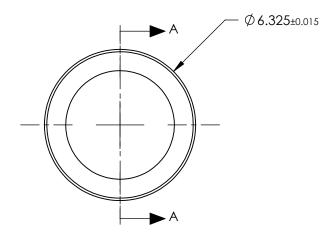

## NOTES:

- 1. SUBSTRATE: ECO 550
- 2. NUMERICAL APERTURE: 0.18
- 3. COATING

\$1 & \$2: R(AVG) < 1.0% @ 600 - 1050nm

- 4. FOCAL LENGTH TOLERANCE: ±1%
- 5. TRANSMITTED WAVEFRONT ERROR (λ, RMS): < 0.070

## FOR INFORMATION ONLY: DO NOT MANUFACTURE PARTS TO THIS DRAWING

| SPECIFICATIONS SUBJECT TO CHANGE WITHOUT NOTICE DIMENSIONS ARE FOR REFERENCE ONLY |                      | EFL                  | 13.86                  |       | Edmund Optics® |                                                           |                 |
|-----------------------------------------------------------------------------------|----------------------|----------------------|------------------------|-------|----------------|-----------------------------------------------------------|-----------------|
|                                                                                   | \$1                  | \$2                  | BFL                    | 12.11 | U              |                                                           | Ü               |
| SHAPE                                                                             | CONVEX               | PLANO                | THIRD ANGLE PROJECTION |       | TITLE          | 0.18 NA 13.86mm FL NIR AR COATED,<br>MOLDED ASPHERIC LENS |                 |
| SURFACE QUALITY                                                                   | 40-20                | 40-20                |                        |       |                |                                                           |                 |
| CLEAR APERTURE                                                                    | Ø5.50                | Ø5.50                |                        |       |                |                                                           |                 |
| BEVEL MAX                                                                         | PROTECTIVE AS NEEDED | PROTECTIVE AS NEEDED | ALL DIMS IN            | mm    | DWG NO         | 46372                                                     | SHEET<br>1 OF 1 |