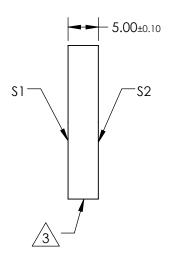

## NOTES:

- 1. SUBSTRATE MATERIAL: FUSED SILICA
- 2. COATING (APPLY ACROSS CLEAR APERTURE)

\$1: Ultrafast Laser R(AVG) >99% @ 960 - 1100nm

S2: NONE

GDD SPECIFICATION: 0 ±30fs<sup>2</sup> @ 950-1110nm

3. FINE GROUND SURFACE

## 4. RoHS COMPLIANT

## SPECIFICATIONS SUBJECT TO CHANGE WITHOUT NOTICE DIMENSIONS ARE FOR REFERENCE ONLY

| REV. A             | S1                   | \$2                  |             |    |        | Edmund Optics <sup>®</sup>                                                        |                 |
|--------------------|----------------------|----------------------|-------------|----|--------|-----------------------------------------------------------------------------------|-----------------|
| SHAPE              | PLANO                | PLANO                |             |    |        |                                                                                   | 3               |
| CLEAR APERTURE (%) | Ø22.86               | N/A                  |             |    |        |                                                                                   |                 |
| SURFACE QUALITY    | 20-10                | COMMERCIAL POLISH    |             |    | TITLE  | 960 - 1100nm, 25.4mm Dia. X 5.00mm<br>Thickness, Ultrafast Broadband Laser Mirror |                 |
| SURFACE FLATNESS   | λ/8                  | N/A                  |             |    |        |                                                                                   |                 |
| BEVEL              | PROTECTIVE AS NEEDED | PROTECTIVE AS NEEDED | ALL DIMS IN | mm | DWG NO | 84618                                                                             | Sheet<br>1 Of 1 |