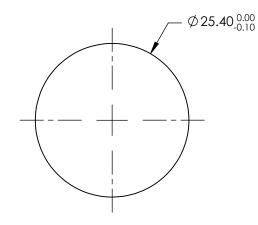

## SPECIFICATIONS SUBJECT TO CHANGE WITHOUT NOTICE DIMENSIONS ARE FOR REFERENCE ONLY

| REV. A             | S1                   | \$2                  |             |    |        | Edmund Optics <sup>®</sup>                                                        |                 |
|--------------------|----------------------|----------------------|-------------|----|--------|-----------------------------------------------------------------------------------|-----------------|
| SHAPE              | PLANO                | PLANO                |             |    |        |                                                                                   | 3               |
| CLEAR APERTURE (%) | Ø22.86               | N/A                  |             |    |        |                                                                                   |                 |
| SURFACE QUALITY    | 20-10                | COMMERCIAL POLISH    |             |    | TITLE  | 960 - 1100nm, 25.4mm Dia. X 5.00mm<br>Thickness, Ultrafast Broadband Laser Mirror |                 |
| SURFACE FLATNESS   | λ/8                  | N/A                  |             |    |        |                                                                                   |                 |
| BEVEL              | PROTECTIVE AS NEEDED | PROTECTIVE AS NEEDED | ALL DIMS IN | mm | DWG NO | 84618                                                                             | Sheet<br>1 Of 1 |