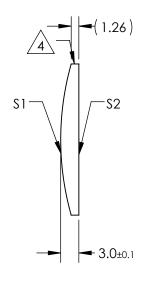

| REV. A           | \$1                 | S2                  |                        |       |                |                                                                |                 |
|------------------|---------------------|---------------------|------------------------|-------|----------------|----------------------------------------------------------------|-----------------|
| SHAPE            | CONVEX              | PLANO               | EFL                    | 100   |                | Edmund Ontion                                                  | <b>○</b> ®      |
| RADIUS           | 45.85               | ∞                   | BFL                    | 97.94 | Edmund Optics® |                                                                |                 |
| SURFACE QUALITY  | 40-20               | 40-20               | THIRD ANGLE PROJECTION |       | TITLE          | 25mm DIAMETER X 100mm FL UV-AR COATED,<br>UV PCX CYLINDER LENS |                 |
| CLEAR APERTURE   | Ø24.00              | Ø24.00              |                        |       |                |                                                                |                 |
| COATING APERTURE | Ø24.00              | Ø24.00              |                        |       |                |                                                                |                 |
| BEVEL            | PROTECTED AS NEEDED | PROTECTED AS NEEDED | ALL DIMS IN            | mm    | DWG NO         | 68182                                                          | SHEET<br>1 OF 1 |