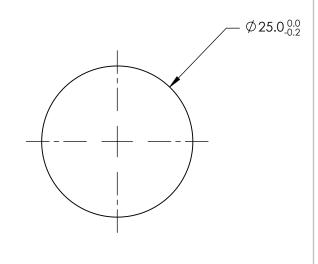

| REV. A           | \$1                 | S2                  |                        |       |                |                                                                |                 |
|------------------|---------------------|---------------------|------------------------|-------|----------------|----------------------------------------------------------------|-----------------|
| SHAPE            | CONVEX              | PLANO               | EFL                    | 100   |                | Edmund Ontion                                                  | <b>○</b> ®      |
| RADIUS           | 45.85               | ∞                   | BFL                    | 97.94 | Edmund Optics® |                                                                |                 |
| SURFACE QUALITY  | 40-20               | 40-20               | THIRD ANGLE PROJECTION |       | TITLE          | 25mm DIAMETER X 100mm FL UV-AR COATED,<br>UV PCX CYLINDER LENS |                 |
| CLEAR APERTURE   | Ø24.00              | Ø24.00              |                        |       |                |                                                                |                 |
| COATING APERTURE | Ø24.00              | Ø24.00              |                        |       |                |                                                                |                 |
| BEVEL            | PROTECTED AS NEEDED | PROTECTED AS NEEDED | ALL DIMS IN            | mm    | DWG NO         | 68182                                                          | SHEET<br>1 OF 1 |