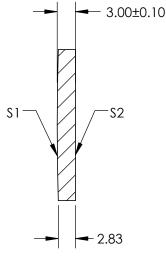

## NOTES:

1. SUBSTRATE: GERMANIUM (GE)

2. COATING (APPLY ACROSS COATING APERTURE)

S1: R(avg) <3.0% @ 8 - 12µm

S2: R(avg) <3.0% @ 8 - 12µm

- 3. EDGES DIAMOND TURNED
- 4. CENTERING: <3 ARCMIN

5. Rohs Compliant

SECTION F-F

## *FOR INFORMATION ONLY:* DO NOT MANUFACTURE PARTS TO THIS DRAWING

|                 | \$1                  | \$2                  | SPECIFICATIONS SUBJECT TO CHANGE WITHOUT NOTICE<br>DIMENSIONS ARE FOR REFERENCE ONLY |        |        |                                                               |                 |
|-----------------|----------------------|----------------------|--------------------------------------------------------------------------------------|--------|--------|---------------------------------------------------------------|-----------------|
| SHAPE           | CONVEX               | PLANO                |                                                                                      |        |        |                                                               |                 |
| RADIUS          | 450.58               | 8                    | <u>10.6µт</u><br>BFL @<br>10.6µт                                                     | 149.25 | U      | Edmund Optic                                                  | CS®             |
| SURFACE QUALITY | 60-40                | 60-40                |                                                                                      |        | TITLE  | 25mm DIA. X 150mm FL, 8 - 12µm COATED,<br>GE PLANO-CONVEX LEN |                 |
| CLEAR APERTURE  | Ø24                  | Ø24                  |                                                                                      |        |        |                                                               |                 |
| BEVEL           | PROTECTIVE AS NEEDED | PROTECTIVE AS NEEDED | ALL DIMS IN                                                                          | mm     | DWG NO | 69668                                                         | Sheet<br>1 of 1 |