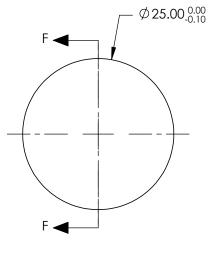

## NOTES:

1. SUBSTRATE: GERMANIUM (GE)

2. COATING (APPLY ACROSS COATING APERTURE)

S1: R(avg) <3.0% @ 8 - 12µm

S2: R(avg) <3.0% @ 8 - 12µm

- 3. EDGES DIAMOND TURNED
- 4. CENTERING: <3 ARCMIN

5. Rohs Compliant

SECTION F-F