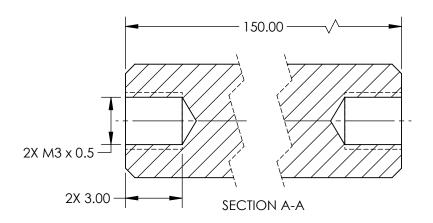

NOTES:

1. MATERIAL: STAINLESS STEEL

2. RoHS: COMPLIANT

SPECIFICATIONS SUBJECT TO CHANGE WITHOUT NOTICE DIMENSIONS ARE FOR REFERENCE ONLY

## FOR INFORMATION ONLY: DO NOT MANUFACTURE PARTS TO THIS DRAWING

|             | Edmund Optics®                        |
|-------------|---------------------------------------|
| THIRD AND S | 6mm DIAMETER x 150mm LENGTH, M3, CAGE |

| THIRD ANGLE PROJECTION |    | TITLE  | 6mm DIAMETER x 150mm LENGTH, M3, C<br>SUPPORT ROD |                 |
|------------------------|----|--------|---------------------------------------------------|-----------------|
| ALL DIMS IN            | mm | DWG NO | 85490                                             | SHEET<br>1 OF 1 |