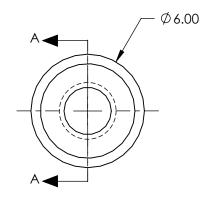

NOTES:

1. MATERIAL: STAINLESS STEEL

2. RoHS: COMPLIANT

SPECIFICATIONS SUBJECT TO CHANGE WITHOUT NOTICE DIMENSIONS ARE FOR REFERENCE ONLY

## FOR INFORMATION ONLY: DO NOT MANUFACTURE PARTS TO THIS DRAWING

|             | Edmund Optics®                        |
|-------------|---------------------------------------|
| THIRD AND S | 6mm DIAMETER x 150mm LENGTH, M3, CAGE |

| THIRD ANGLE PROJECTION |    | TITLE  | 6mm DIAMETER x 150mm LENGTH, M3, C<br>SUPPORT ROD |                 |
|------------------------|----|--------|---------------------------------------------------|-----------------|
| ALL DIMS IN            | mm | DWG NO | 85490                                             | SHEET<br>1 OF 1 |