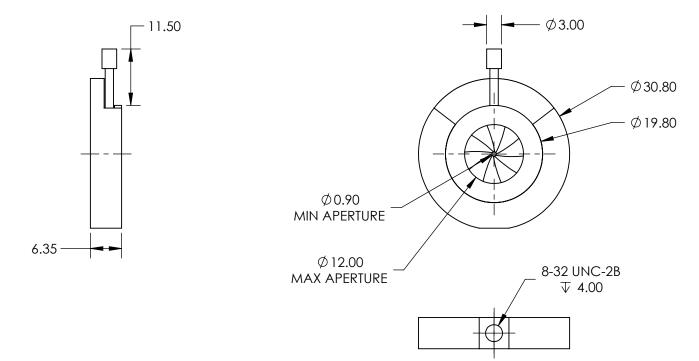

## NOTES:

- CONSTRUCTION: Blackened Brass Housing, Stainless Steel Leaves, Stainless Steel Pin Actuators
- 2. NUMBER OF LEAVES: 10
- 3. ROHS: NOT COMPLIANT

SPECIFICATIONS SUBJECT TO CHANGE WITHOUT NOTICE DIMENSIONS ARE FOR REFERENCE ONLY

## FOR INFORMATION ONLY: DO NOT MANUFACTURE PARTS TO THIS DRAWING

|  | L | Edmund Optics®                           |  |
|--|---|------------------------------------------|--|
|  |   | 30 8mm Outer Diameter, Mounted Stainless |  |

| THIRD ANGLE PROJECTION | $\Diamond \lhd$ | TITLE  | 30.8mm Outer Diameter, Mounted St<br>Steel Iris Diaphragm | ainless         |
|------------------------|-----------------|--------|-----------------------------------------------------------|-----------------|
| ALL DIMS IN            | mm              | DWG NO | 62657                                                     | SHEET<br>1 OF 1 |