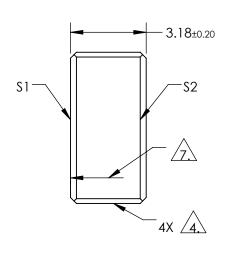

## NOTES:

- SUBSTRATE: Fused Silica
- 2. SURFACE \$1 TO BE PARALLEL TO SURFACE \$2 TO WITHIN <3 ARCMINS
- 3. COATING (APPLY ACROSS COATING APERTURE)

S1: R(ABS) >99.8% @ 1064nm R(ABS) >99.5% @ 1046 - 1074nm DAMAGE THRESHOLD, PULSED: 20 J/cm² @ 1064nm, 20ns, 20Hz CW: 1 MW/cm² @ 1064nm

S2: NONE

4.\ FINE GROUND SURFACE

- 5. CLEAR APERTURE AND COATING APERTURE ARE CENTERED ON SURFACE
- 6. POWER, IRREGULARITY, AND SURFACE QUALITY SPECIFICATIONS APPLY ACROSS CLEAR APERTURE

ARROW ON EDGE WITH LASER ETCH, PENCIL, OR PERMANENT INK POINTS TOWARDS SURFACE S1  $\,$ 

## PARTS TO THIS DRAWING

SPECIFICATIONS SUBJECT TO CHANGE WITHOUT NOTICE DIMENSIONS ARE FOR REFERENCE ONLY

|                     | \$1                  | \$2                  |                        |    |                |                                     |                 |
|---------------------|----------------------|----------------------|------------------------|----|----------------|-------------------------------------|-----------------|
| SHAPE               | PLANO                | PLANO                |                        |    | Edmund Optics® |                                     |                 |
| SURFACE QUALITY     | 10-5                 | COMMERCIAL POLISH    |                        |    |                |                                     | J3              |
| SURFACE FLATNESS    | 0.10 WAVE            | N/A                  |                        | 1  |                | 6.35 x 9.53mm 1064nm 45°, Nd:YAG La | ser Line        |
| MIN CLEAR APERTURE  | 5.40 x 8.10          | N/A                  | THIRD ANGLE PROJECTION |    | TITLE          | Mirror                              |                 |
| MIN COATNG APERTURE | 5.40 x 8.10          | N/A                  |                        |    |                |                                     |                 |
| BEVEL               | PROTECTIVE AS NEEDED | PROTECTIVE AS NEEDED | ALL DIMS IN            | mm | DWG NO         | 39652                               | SHEET<br>1 OF 1 |