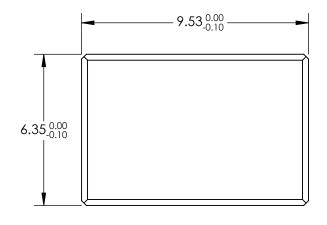

## PARTS TO THIS DRAWING

SPECIFICATIONS SUBJECT TO CHANGE WITHOUT NOTICE DIMENSIONS ARE FOR REFERENCE ONLY

|                     | \$1                  | \$2                  |                        |    |                |                                     |                 |
|---------------------|----------------------|----------------------|------------------------|----|----------------|-------------------------------------|-----------------|
| SHAPE               | PLANO                | PLANO                |                        |    | Edmund Optics® |                                     |                 |
| SURFACE QUALITY     | 10-5                 | COMMERCIAL POLISH    |                        |    |                |                                     | J3              |
| SURFACE FLATNESS    | 0.10 WAVE            | N/A                  |                        | 1  |                | 6.35 x 9.53mm 1064nm 45°, Nd:YAG La | ser Line        |
| MIN CLEAR APERTURE  | 5.40 x 8.10          | N/A                  | THIRD ANGLE PROJECTION |    | TITLE          | Mirror                              |                 |
| MIN COATNG APERTURE | 5.40 x 8.10          | N/A                  |                        |    |                |                                     |                 |
| BEVEL               | PROTECTIVE AS NEEDED | PROTECTIVE AS NEEDED | ALL DIMS IN            | mm | DWG NO         | 39652                               | SHEET<br>1 OF 1 |