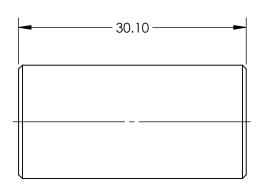

SPECIFICATIONS SUBJECT TO CHANGE WITHOUT NOTICE DIMENSIONS ARE FOR REFERENCE ONLY

|                             |             |        | <b>Edmund Option</b>   | S <sup>®</sup>  |
|-----------------------------|-------------|--------|------------------------|-----------------|
| THIRD ANGLE _<br>PROJECTION | $\phi \Box$ | TITLE  | 30mm F8 RELAY ASSEMBLY |                 |
| ALL DIMS IN                 | mm          | DWG NO | 45762                  | SHEET<br>1 OF 1 |