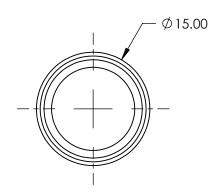

SPECIFICATIONS SUBJECT TO CHANGE WITHOUT NOTICE DIMENSIONS ARE FOR REFERENCE ONLY

|                             |             |        | <b>Edmund Option</b>   | S <sup>®</sup>  |
|-----------------------------|-------------|--------|------------------------|-----------------|
| THIRD ANGLE _<br>PROJECTION | $\phi \Box$ | TITLE  | 30mm F8 RELAY ASSEMBLY |                 |
| ALL DIMS IN                 | mm          | DWG NO | 45762                  | SHEET<br>1 OF 1 |