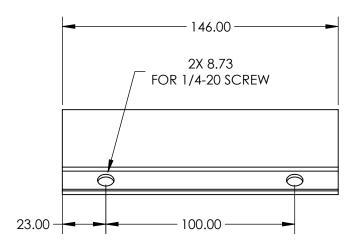

## NOTES:

- MATERIAL:
  - BEAD-BLASTED ANODIZED ALUMINUM
- 2.
- INCLUDED HARWARE: (2) ¼-20, 1/2" LONG BHCS (1) ENGLISH ALLEN WRENCH (#55-191)
- **ROHS: COMPLIANT**

| FOR INFORMATION ONLY         | • |
|------------------------------|---|
| DO NOT MANUFACTURE           |   |
| <b>PARTS TO THIS DRAWING</b> | ì |