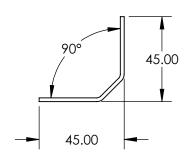

## NOTES:

- MATERIAL:
  - BEAD-BLASTED ANODIZED ALUMINUM
- 2.
- INCLUDED HARWARE: (2) ¼-20, 1/2" LONG BHCS (1) ENGLISH ALLEN WRENCH (#55-191)
- **ROHS: COMPLIANT**

| FOR INFORMATION ONLY         | • |
|------------------------------|---|
| DO NOT MANUFACTURE           |   |
| <b>PARTS TO THIS DRAWING</b> | ì |