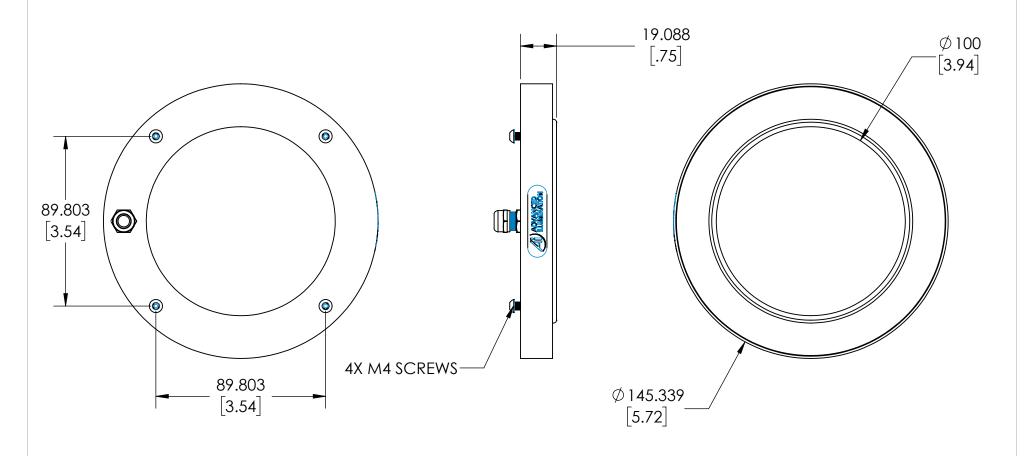

| D: |          | DATE | NAME | AD'                                             | VAN     | CED ILLU | MIN       | ATION |
|----|----------|------|------|-------------------------------------------------|---------|----------|-----------|-------|
|    | DRAWN    |      |      | 440 STATE GARAGE ROAD, ROCHESTER, VERMONT 05767 |         |          |           |       |
| ΓS | CHECKED  |      |      | TITLE:                                          |         |          |           |       |
|    | APPROVED |      |      | DRAWING, INSTALLATION, RL208-100                |         |          |           |       |
|    | MATERIAL |      |      | DRAWING, INSTALLATION, RL200-100                |         |          |           |       |
|    | -        |      |      |                                                 |         |          |           |       |
|    |          |      |      | SIZE                                            | DWG.    | NO.      |           | REV   |
|    | FINISH - |      | Α    | RL208-100                                       |         |          | -         |       |
| -  |          |      | SCAL | E: NTS                                          | C CODE: | SHE      | ET 1 OF 1 |       |