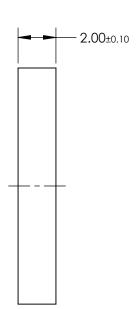

## **NOTES:**

- 1. MATERIAL: UV Grade Fused Silica
- 2. TRANSMITTED WAVEFRONT ERROR:  $< \lambda/4$

|                                                | VALUE                       |  |
|------------------------------------------------|-----------------------------|--|
| CENTER WAVELENGTH (CWL)                        | 370.00 nm                   |  |
| TRANSMISSION BANDWIDTH (MINIMUM)               | 36.00 nm                    |  |
| FULL WIDTH HALF MAX (TYPICAL)                  | 40.00 nm                    |  |
| AVERAGE TRANSMISSION OVER BANDWIDTH (MINIMUM)  | 85 %                        |  |
| BLOCKING WAVELENGTH RANGE                      | 250 - 1100 nm               |  |
| OD6 BLOCKING RANGE < 3% FROM EDGE OF BANDWIDTH | 250 - 340 & 394 - 800       |  |
| CLEAR APERTURE (mm)                            | Ø11.25                      |  |
| SURFACE QUALITY                                | 60-40                       |  |
| COATING TYPE                                   | HARD COATED                 |  |
| DURABILITY                                     | MIL-C-48497A, SECTION 3.4.1 |  |
| ENVIRONMENTAL MIL-STD-810F, SECTION 5          |                             |  |