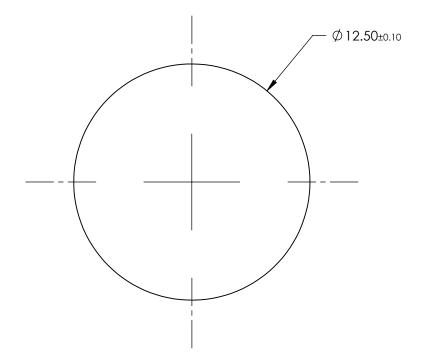

## **NOTES:**

- 1. MATERIAL: UV Grade Fused Silica
- 2. TRANSMITTED WAVEFRONT ERROR:  $< \lambda/4$

|                                                | VALUE                       |  |
|------------------------------------------------|-----------------------------|--|
| CENTER WAVELENGTH (CWL)                        | 370.00 nm                   |  |
| TRANSMISSION BANDWIDTH (MINIMUM)               | 36.00 nm                    |  |
| FULL WIDTH HALF MAX (TYPICAL)                  | 40.00 nm                    |  |
| AVERAGE TRANSMISSION OVER BANDWIDTH (MINIMUM)  | 85 %                        |  |
| BLOCKING WAVELENGTH RANGE                      | 250 - 1100 nm               |  |
| OD6 BLOCKING RANGE < 3% FROM EDGE OF BANDWIDTH | 250 - 340 & 394 - 800       |  |
| CLEAR APERTURE (mm)                            | Ø11.25                      |  |
| SURFACE QUALITY                                | 60-40                       |  |
| COATING TYPE                                   | HARD COATED                 |  |
| DURABILITY                                     | MIL-C-48497A, SECTION 3.4.1 |  |
| ENVIRONMENTAL MIL-STD-810F, SECTION 5          |                             |  |